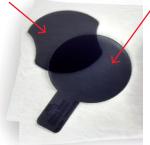

#### **INSTRUCTIONS:**

- Hold the lower filter between thumb and forefinger—Figure 1.
- Carefully place the lens on the lower filter.
- Holding the upper filter over the lens with the handle—Figure 2.
- View the lens through both filters—See Figures 3a and 3b.