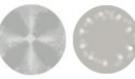

Figure 1. Lower Filter

Figure 2. Upper Filter

Figure 3a. Consistent coloration indicates good lens condition.

Figure 3b. Uneven coloration indicates mechanical