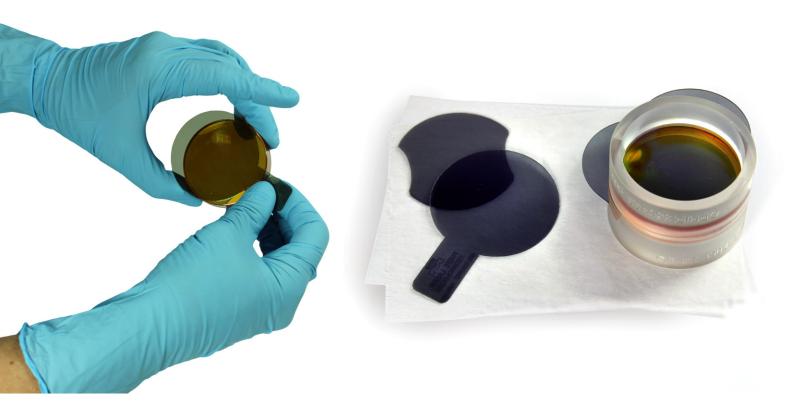

#### **INSTRUCTIONS:**

- Hold the lower filter between thumb and forefinger—Figure 1.
- Carefully place the lens on the lower filter.
- Holding the upper filter over the lens with the handle—Figure 2.
- View the lens through both filters—See Figures 3a and 3b.

Figure 1. Lower Filter

Figure 2. Upper Filter

Figure 3a. Consistent coloration indicates good lens condition.

Figure 3b. Uneven coloration indicates mechanical