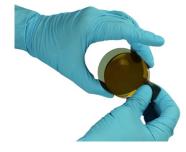

#### **INSTRUCTIONS:**

- Hold the lower filter between thumb and forefinger—Figure 1.
- Carefully place the lens on the lower filter.
- Holding the upper filter over the lens with the handle—Figure 2.
- View the lens through both filters—See Figures 3a and 3b.