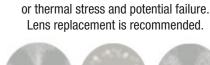

Figure 1. Lower Filter

Figure 2. Upper Filter

Figure 3a. Consistent coloration indicates good lens condition.

Figure 3b. Uneven coloration indicates mechanical