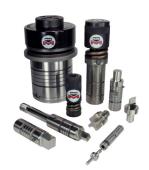

### OCT™ OUICK CHANGE TOOLING SYSTEM

Mate's QCT™ Quick Change Tooling System take insert-style punching systems to a whole new level! With its durable patent-pending design, tool-less punch retention mechanism and M4PM™ steel inserts, you'll be on your way to faster, more cost effective punching in no time. Available in Ultra® QCT™, Metric QCT™, AMX QCT™ an MXC QCT™ styles.

- Easy set-up & maintenance. No tools required!
- Longer lasting, superior insert performance
- Robust construction
- Simple