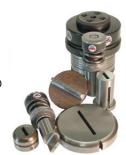

# THICK TURRET TOOLING

#### **ORIGINAL STYLE**

For overall economy, Mate's Original Style thick turret tooling is fully OEM compatible tooling with several design enhancements.

- Premium high speed steel punches.
- Hexagon shaped heads in A and B stations for easier adjustment
- Reversible spring retainers in A and B stations for additional tool life
- Hardened guides
- Mate Slug Free<sup>®</sup> dies