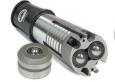

### OCT™ OUICK CHANGE TOOLING SYSTEM

Mate's QCT™ Quick Change Tooling System take insert-style punching systems to a whole new level! With its durable patent-pending design, tool-less punch retention mechanism and M4PM™ steel inserts, you'll be on your way to faster, more cost effective punching in no time. Available in Ultra® QCT™, Metric QCT™, AMX QCT™ an MXC QCT™ styles.

- Easy set-up & maintenance. No tools required!
- Longer lasting, superior insert performance
- Robust construction
- Simple