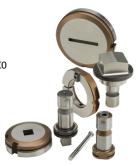

### THICK TURRET TOOLING

#### **ULTRA TEC®**

Mate's Ultra TEC® tooling system is our most versatile thick turret punching system with increased tool performance and flexibility, extended tool life and compatiblity with existing systems.

### **ULTRA XTTM**

Mate's Ultra XT<sup>TM</sup> precision tooling system is a thick turret punching system that increases tool performance and flexibility, offers extended tool life and compatibility with existing systems.