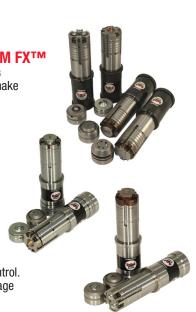

# ULTRAFORM®, ULTRAFORM XT™ AND ULTRAFORM FX™

Ultraform®, Ultraform XT<sup>TM</sup> and Ultraform FX<sup>TM</sup> comprise Mate's top-of-the-line forming tool system. Packed with features that make your job easier and help reduce your tooling costs.

- Tool-less length adjustment Ultraform and Utraform XT
- Hardened guides with multiple angle settings
- One holder unlimited forming solutions

Ultraform® holders include precise and convenient length adjustment mechanisms that allow fine adjustment to achieve high quality piece parts.

Ultraform XT<sup>TM</sup> is for those situations where you want flexibility but don't frequently adjust tool length.

Ultraform FX<sup>TM</sup> is perfect for machines with precision stroke control. A fixed length forming tool, Ultraform FX<sup>TM</sup> lets you take advantage of the machine's program capability.