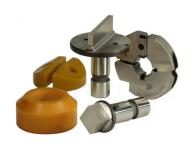

# THIN TURRET TOOLING

Mate's Thin Turret tooling systems for Strippit style punch presses guarantees superior performance in every punching application.

#### **XCFI TM**

Mate  $Xcel^{TM}$  is a high performance tooling system with features designed to reduce set-up time, ease tool adjustments and extend tool life.

### STRIPPIT STYLE

- Mate Durasteel™ punches
- · Fast length adjustment
- Slug Free<sup>®</sup> die design
- MTG™ Multi Tool Systems