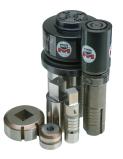

#### **ULTRA TEC®**

Mate's Ultra TEC® tooling system is our most versatile thick turret punching system with increased tool performance and flexibility, extended tool life and compatiblity with existing systems.

- Premium high speed tool steel punches
- · Fast and easy length adjustment
- Quick tool change
- Internal and external tool lubrication
- Hardened guides with 5 keyways
- Slug Free<sup>®</sup> dies