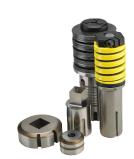

### OCT™ OUICK CHANGE TOOLING SYSTEM

Mate's QCT™ Quick Change Tooling System take insert-style punching systems to a whole new level! With its durable patent-pending design, tool-less punch retention mechanism and M4PM™ steel inserts, you'll be on your way to faster, more cost effective punching in no time. Available in Ultra® QCT™, Metric QCT™, AMX QCT™ an MXC QCT™ styles.

- Easy set-up & maintenance. No tools required!
- Longer lasting, superior insert performance
- Robust construction
- Simple