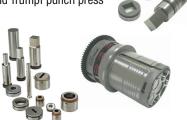

### TRUMPF STYLE TOOLING

From our high performance NEXT<sup>TM</sup> insert tooling system, the convenience of Mate QuickLock<sup>TM</sup> or the economy of Mate Trumpf Style, Mate offers a broad range of products for your Trumpf punch press.

### MATE NEXT™ INSERT TOOLING SYSTEM

The Mate NEXT<sup>TM</sup> insert tooling system is a high performance tooling system designed to maximize tool life, minimize tool set-up times, improve accuracy, reduce punching costs, and maximize productivity.

### MATE QUICKLOCK™ TOOLING SYSTEM

The Mate QuickLock™ tooling system combines the economy of conventional Trumpf style tooling with the convenience of alignment via a keyed alignment ring.

- Quick tool alignment
- Fast tool set-ups
- High Speed Steel
- · Alignment ring with a keyway
- Urethane strippers

### MATE TRUMPF STYLE TOOLING SYSTEM

The Mate Trumpf Style tooling system is designed to enable fabricators to produce high quality piece parts, economically.

- High Speed Steel
- Uniform corner clearance radii for improved die strength
- Urethane strippers available