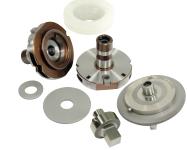

#### **ULTRA TEC®**

Mate's Ultra TEC® tooling system is our most versatile thick turret punching system with increased tool performance and flexibility, extended tool life and compatiblity with existing systems.

- Premium high speed tool steel punches
- · Fast and easy length adjustment
- Quick tool change
- Internal and external tool lubrication
- Hardened guides with 5 keyways
- Slug Free<sup>®</sup> dies

### **ULTRA XTTM**

Mate's Ultra XT<sup>TM</sup> precision tooling system is a thick turret punching system that increases tool performance and flexibility, offers extended tool life and compatibility with existing systems.

- Premium high speed tool steel punches
- Fast and easy length adjustment
- Quick tool change
- Internal and external tool lubrication
- Hardened guides with 2 keyways
- Slug Free<sup>®</sup> dies