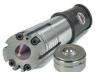

#### **ULTRA TEC®**

Mate's Ultra TEC® tooling system is our most versatile thick turret punching system with increased tool performance and flexibility, extended tool life and compatiblity with existing systems.

- Premium high speed tool steel punches
- · Fast and easy length adjustment
- Quick tool change
- Internal and external tool lubrication
- Hardened guides with 5 keyways
- Slug Free<sup>®</sup> dies